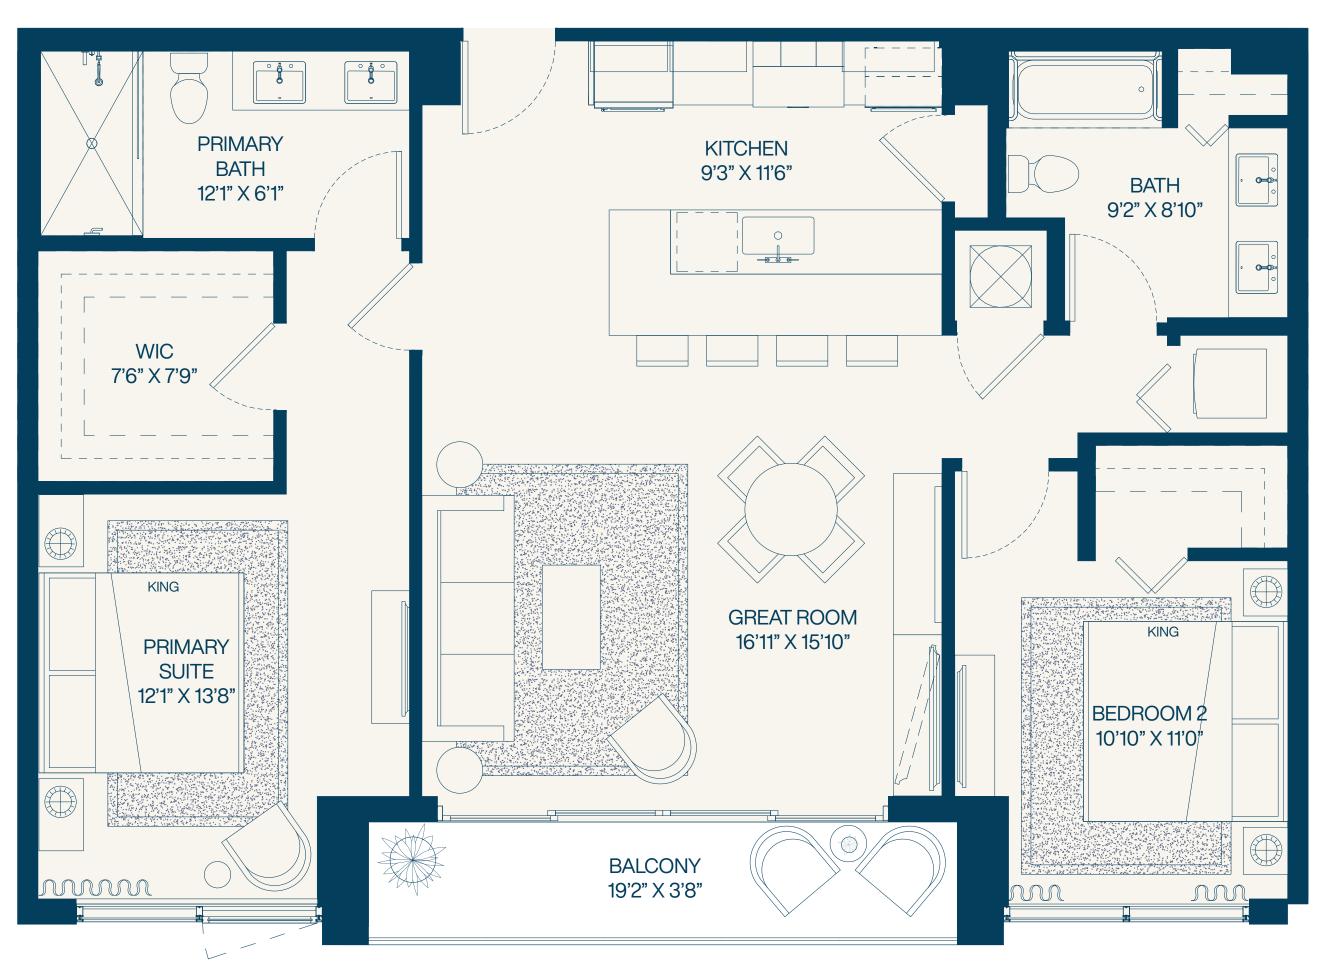

## Residence 2

2 Bedroom

2 Bathroom

Interior **1,144** SF Interior **1,133** SF

Interior **1,153** SF

Balconies 77 SF

Balconies 77 SF

Balconies 77 SF

## SixthAndRio.com

ORAL REPRESENTATIONS CANNOT BE RELIED UPON AS CORRECTLY STATING THE REPRESENTATIONS OF THE DEVELOPER. FOR CORRECT REPRESENTATIONS, MAKE REFERENCE TO THIS BROCHURE AND TO THE DOCUMENTS REQUIRED BY SECTION 718.503, FLORIDA STATUTES, TO BE FURNISHED BY A DEVELOPER TO A BUYER OR LESSEE. Stated dimensions are measured to the exterior boundaries of the exterior walls and the centerline of interior demising walls and in fact vary from the dimensions that would be determined by using the description and definition of the "Unit" set forth in the Declaration (which generally only includes the interior airspace between the perimeter walls and excludes interior structural components). For your reference, the area of the Unit, determined in accordance with those defined unit boundaries, is as set forth in Exhibit 3 to the Declaration. Note that measurements of rooms set forth on this floor plan are generally taken at the greatest points of each given room (as if the room were a perfect rectangle), without regard for any cutouts. Accordingly, the area of the actual room will typically be smaller than the product obtained by multiplying the stated length times width. All dimensions are approximate and may vary with actual construction, and all floor plans and development plans are subject to change.