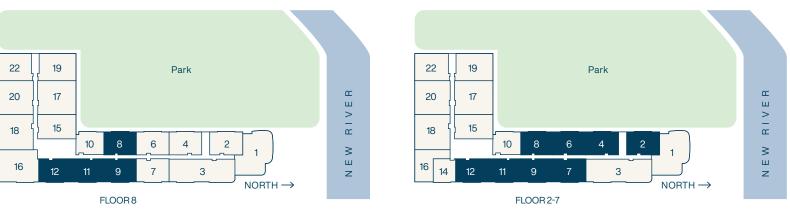

## Total **1,221** SF 2,8,9,11

- Total **1,210** SF 4,6,7,12
- Total **1,230** SF 8a,9a (8th Floor)